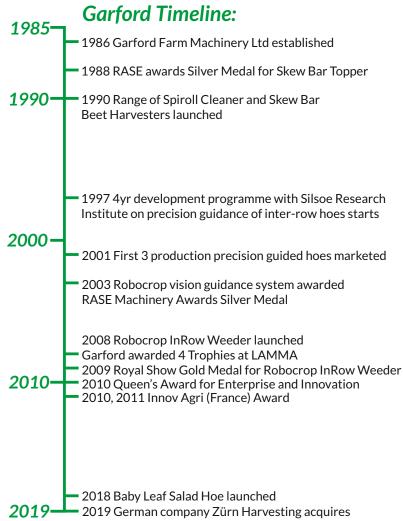

## Visit to Garford Farm Machinery Ltd 10:30am Saturday 14 September

A visit has been arranged to world-leading company Garford Farm Machinery Ltd., Hards Lane, Frognall PE6 8RP on Saturday 14 September. Please assemble ready for a 1030 start. The visit will include an audio-visual presentation of machinery development, a tour of the factory, and close inspection of the latest machinery on display. It is expected to last 1.5 to 2hrs.